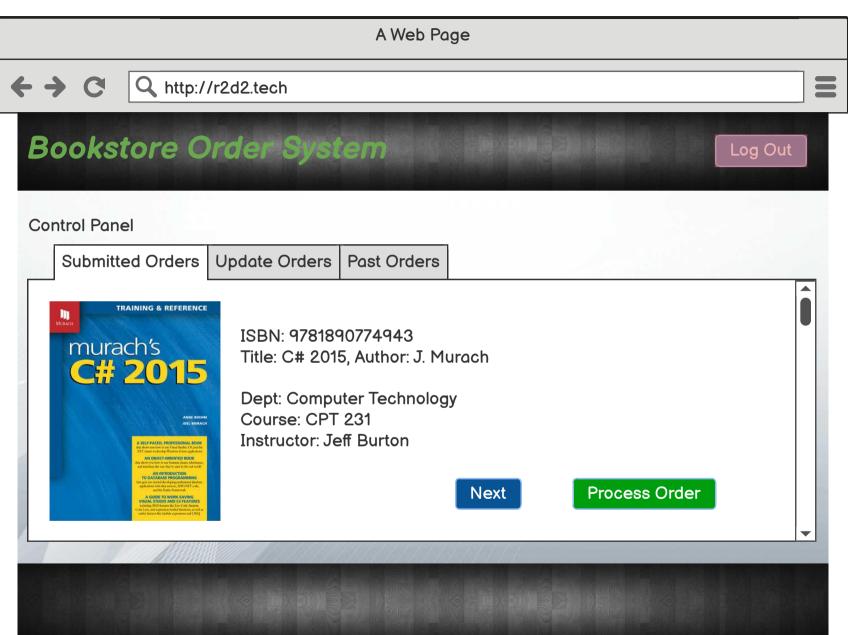

search function. beyond this point only authorized users will be able to access the Bookstore Order System.