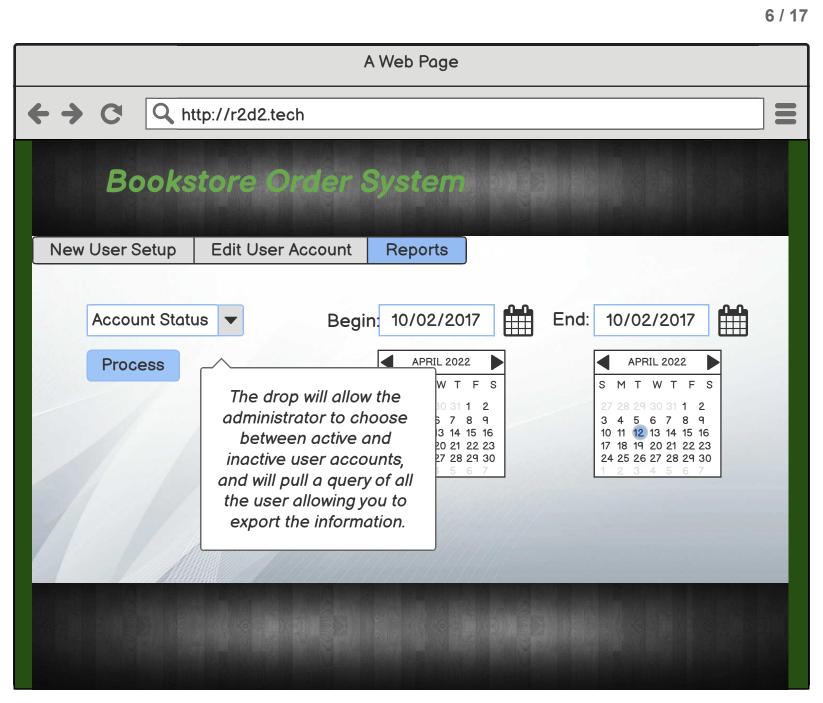

| Jill Oliver\Instructor                                                                               | chilljill26     | [ user ]         |  |  |  |  |  |
| 1/20                                     | Edit User                                                                                            | Reset Password: |                  |  |  |  |  |  |
|                                          | Remove User                                                                                          |                 |                  |  |  |  |  |  |
|                                          | cample of how the<br>or a search to be<br>a user table that<br>over password reset,<br>delete users. |                 |                  |  |  |  |  |  |

5 / 17



| A Web Page             |                                                              |                        |                       |  |  |  |  |
|------------------------|--------------------------------------------------------------|------------------------|-----------------------|--|--|--|--|
| + C A http://r2d2.tech |                                                              |                        |                       |  |  |  |  |
| Books                  | store Order System                                           |                        |                       |  |  |  |  |
| New User Setup         | Edit User Account User Repo                                  | rt                     |                       |  |  |  |  |
| Active Inactive        | Begin: 10/02/201