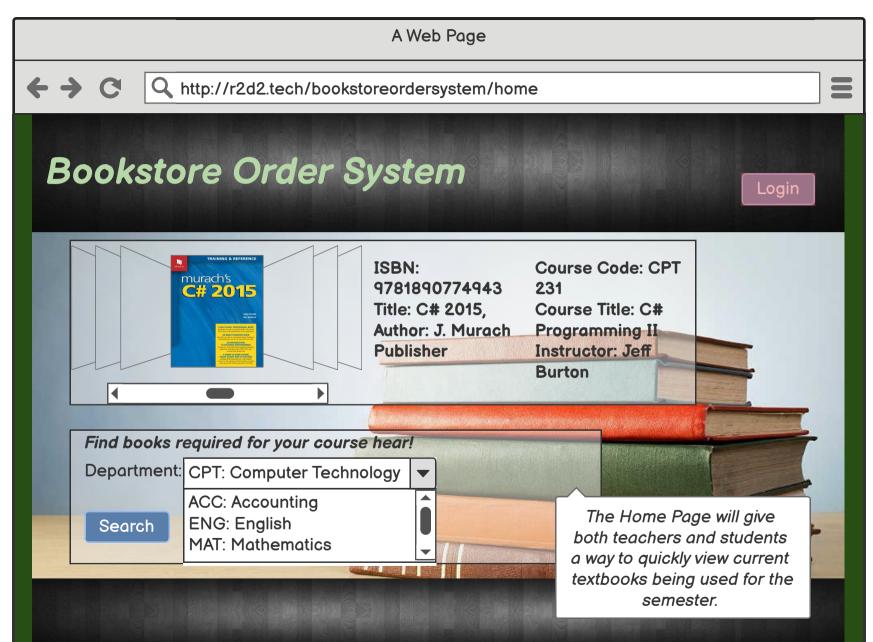

search function. beyond this point only authorized users will be able to access the Bookstore Order System.