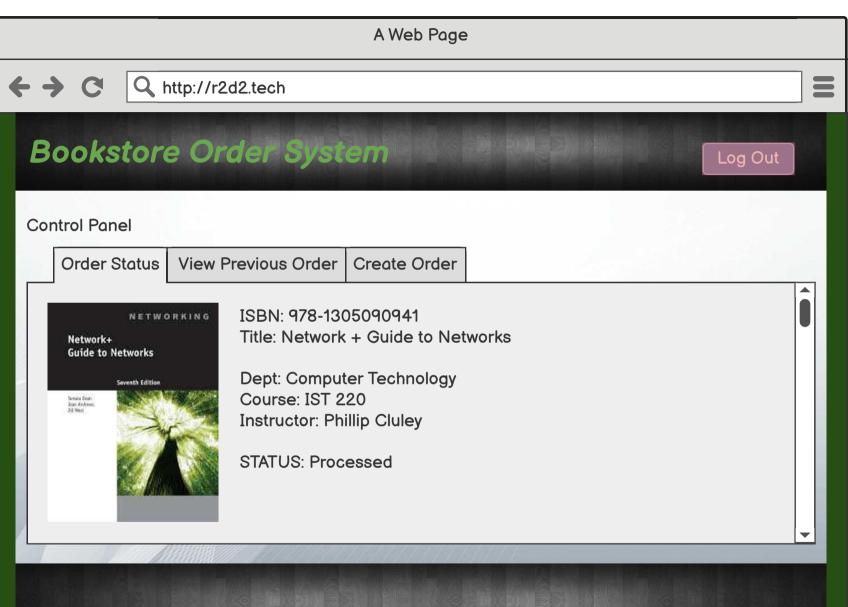

search function. beyond this point only authorized users will be able to access the Bookstore Order System.