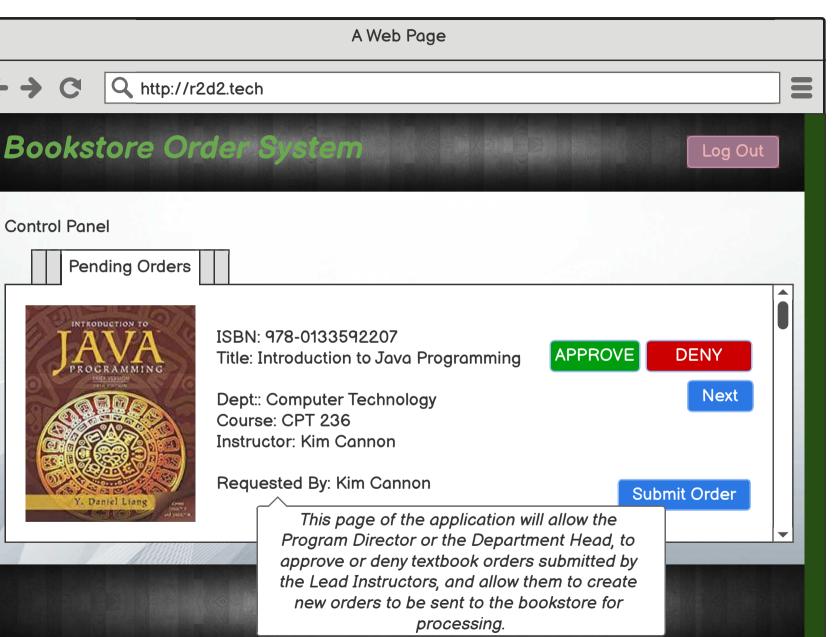

search function. beyond this point only authorized users will be able to access the Bookstore Order System.