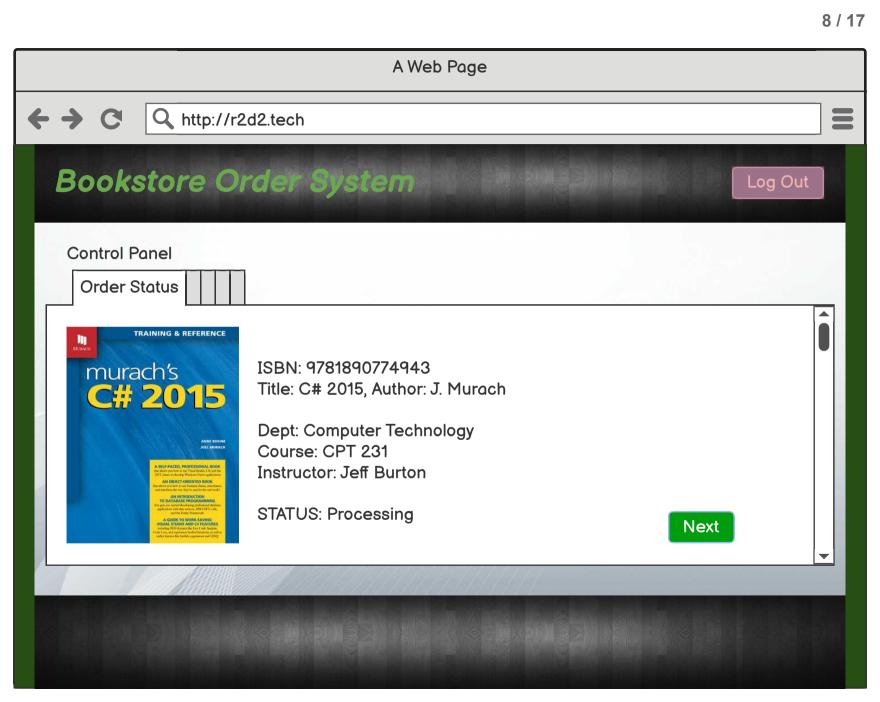

search function. beyond this point only authorized users will be able to access the Bookstore Order System.