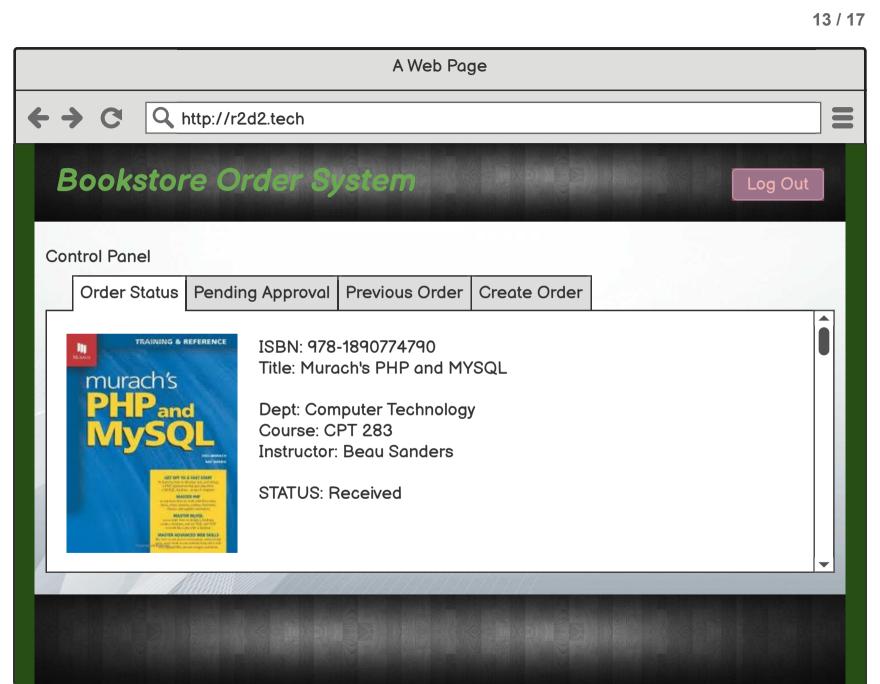

search function. beyond this point only authorized users will be able to access the Bookstore Order System.