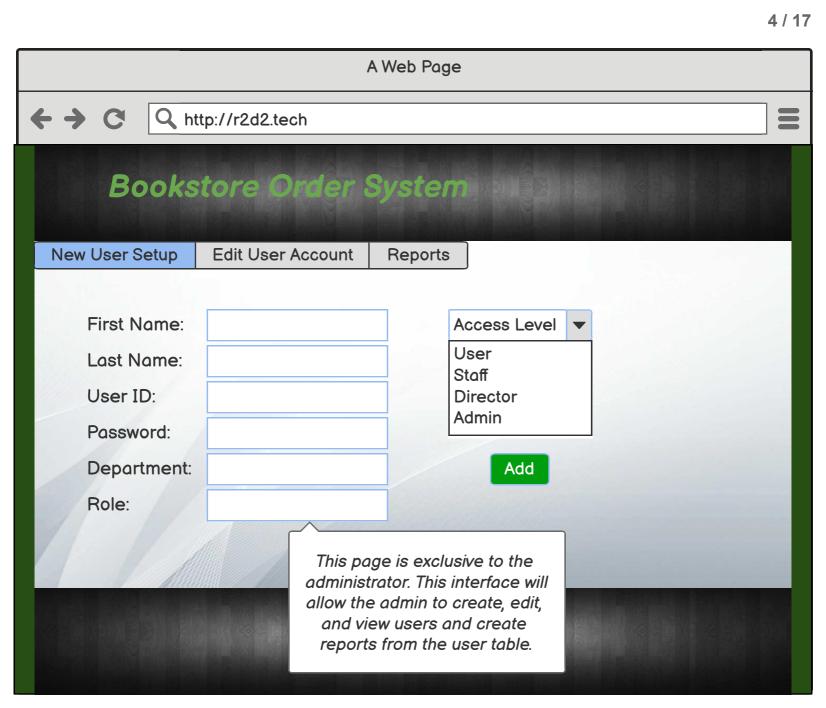

## Department

 $\leftarrow \rightarrow C$ 

CPT T ACC ENG MAT

Nex

| A Web Page                               |                                                                                                      |                 |                  |  |  |  |  |  |
|------------------------------------------|------------------------------------------------------------------------------------------------------|-----------------|------------------|--|--|--|--|--|
| ← → C Q http://r2d2.tech                 |                                                                                                      |                 |                  |  |  |  |  |  |
| Bookstore Order System                   |                                                                                                      |                 |                  |  |  |  |  |  |
| New User Setup Edit User Account Reports |                                                                                                      |                 |                  |  |  |  |  |  |
| Search                                   | Oliver                                                                                               |                 |                  |  |  |  |  |  |
|                                          | Name<br>(job title)                                                                                  | Username        | Access Leve [] 🔻 |  |  |  |  |  |
|                                          | Roderick Oliver\Program Director                                                                     | rodoliver1      | [ admin ]        |  |  |  |  |  |
|                                          | Alicia Oliver\Bookstore Staff                                                                        | allycat67       | [ user ]         |  |  |  |  |  |
|                                          | Jill Oliver\Instructor                                                                               | chilljill26     | [ user ]         |  |  |  |  |  |
| 1/20                                     | Edit User                                                                                            | Reset Password: |                  |  |  |  |  |  |
|                                          | Remove User                                                                                          |                 |                  |  |  |  |  |  |
|                                          | cample of how the<br>or a search to be<br>a user table that<br>over password reset,<br>delete users. |                 |                  |  |  |  |  |  |