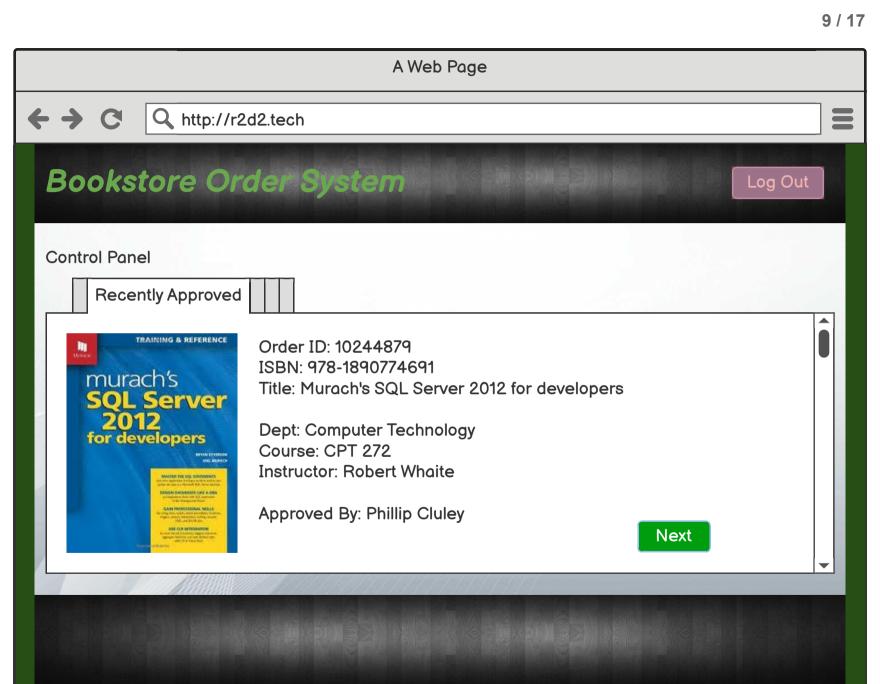

search function. beyond this point only authorized users will be able to access the Bookstore Order System.