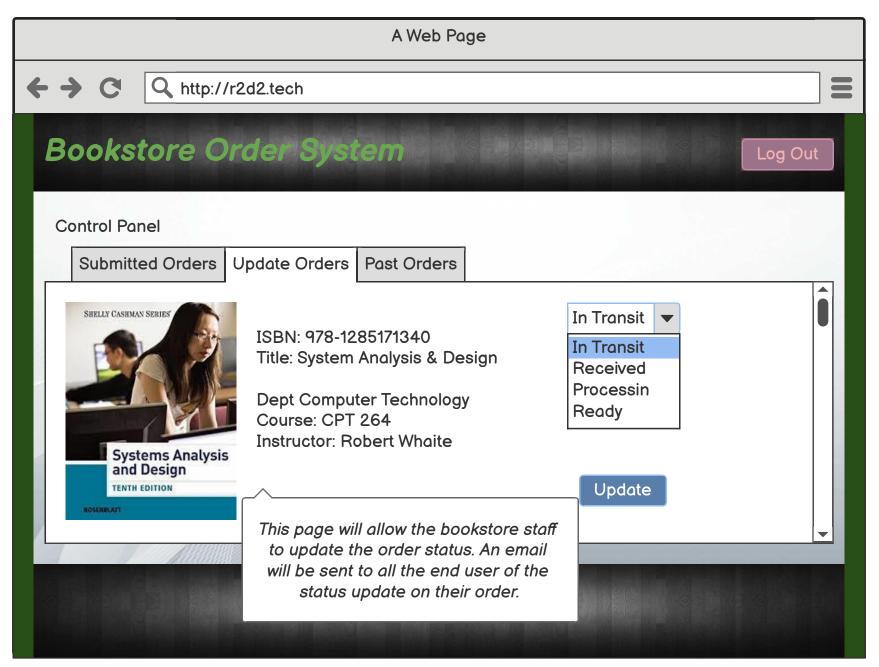

search function. beyond this point only authorized users will be able to access the Bookstore Order System.