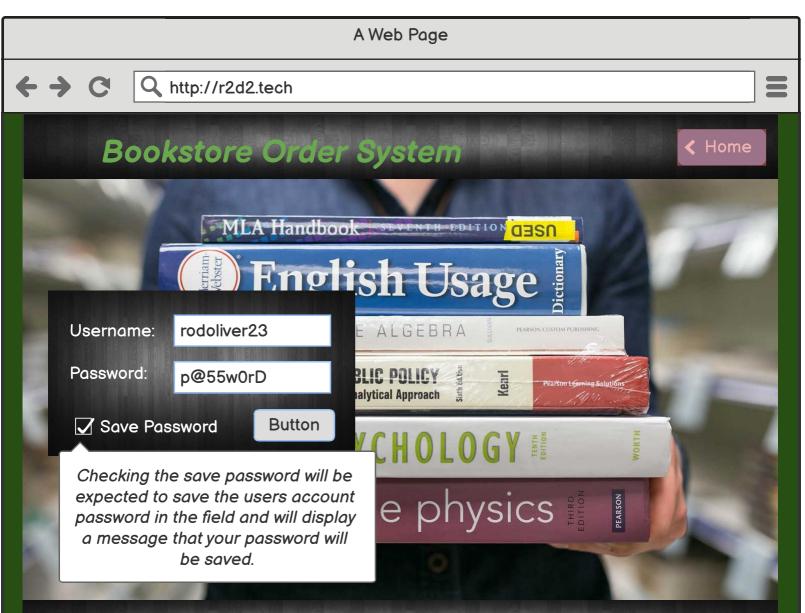

search function. beyond this point only authorized users will be able to access the Bookstore Order System.

## Department

 $\leftarrow \rightarrow C$ 

CPT T ACC ENG MAT

Nex





| A Web Page                               |                                                                                                      |                 |                  |  |  |  |  |  |
|------------------------------------------|------------------------------------------------------------------------------------------------------|-----------------|------------------|--|--|--|--|--|
| ← → C Q http://r2d2.tech                 |                                                                                                      |                 |                  |  |  |  |  |  |
| Bookstore Order System                   |                                                                                                      |                 |                  |  |  |  |  |