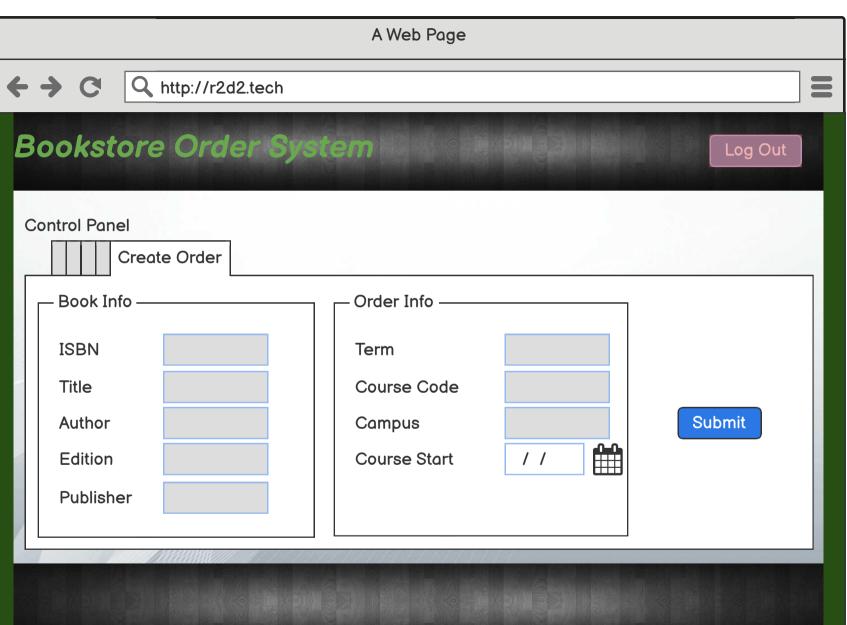

search function. beyond this point only authorized users will be able to access the Bookstore Order System.