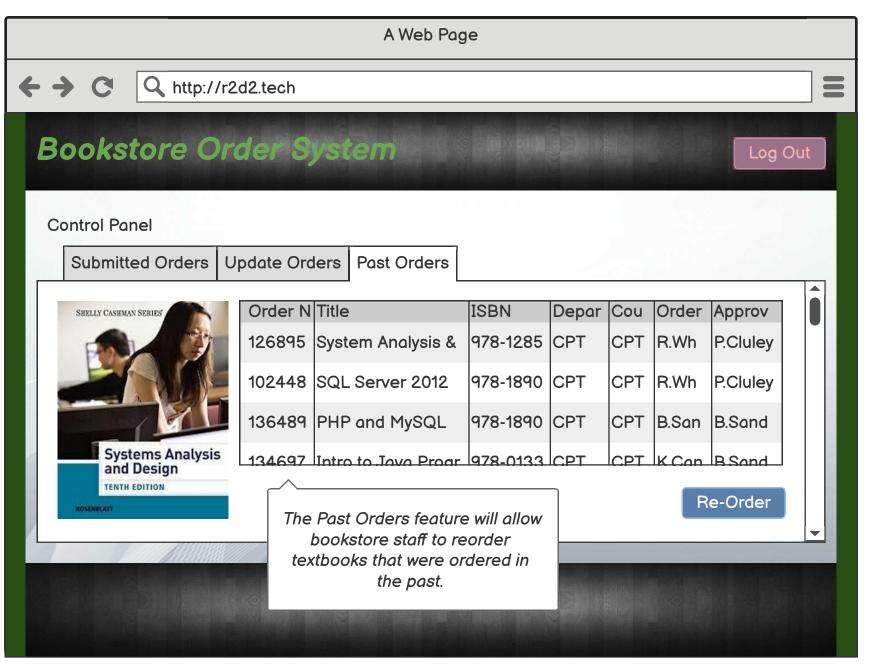

search function. beyond this point only authorized users will be able to access the Bookstore Order System.