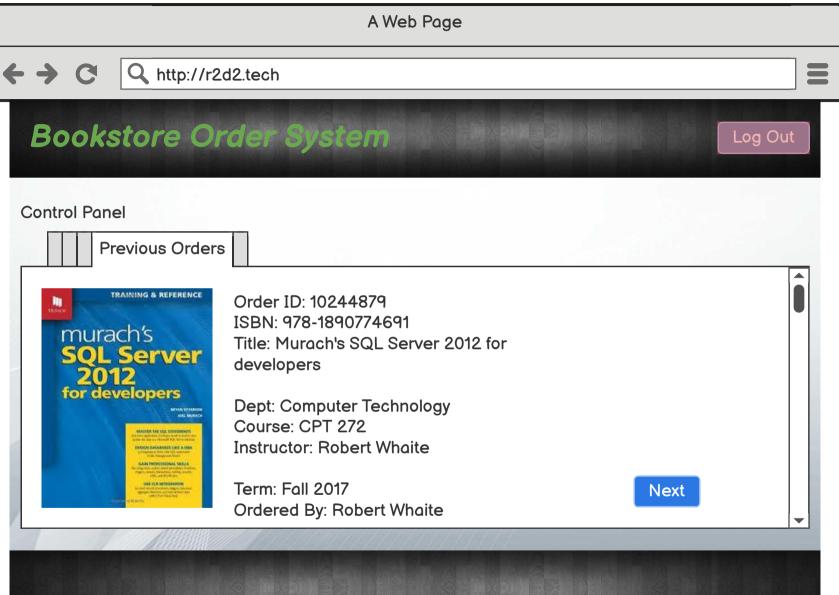

search function. beyond this point only authorized users will be able to access the Bookstore Order System.